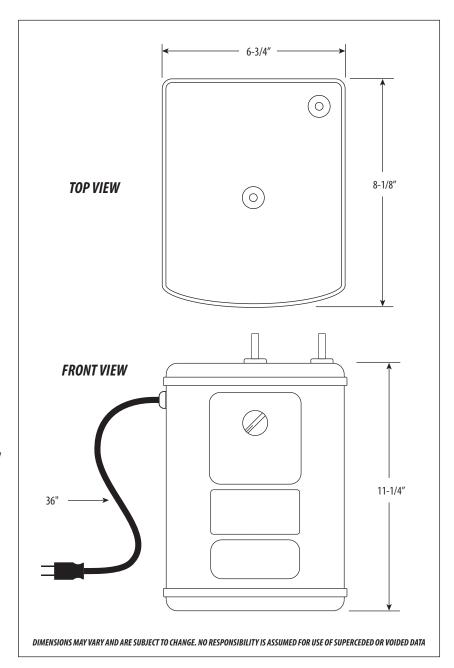

## **PRODUCT DESCRIPTION**

- Instant hot water on demand.
- Perfect for hot coffee, tea, hot chocolate or soup.
- Up to 60 cups per hour capacity.
- Adjustable temperature 140F to 190F (60C to 88C).
- Integrated vent, works with any Waterstone Hot only or Hot & Cold filtration faucet.
- Insulated 1/2 gal. stainless steel tank.
- Compatible with RO filtration systems.
- Includes Pressure Regulator Valve (PRV).
- Heating element 1300 watts, 10.8 amps, 120 volts, 60 Hz.
- Inlet water pressure, 35 psi min, to 60 psi max.
- Minimum inlet volume (filter output), 1 gal / min.
- Manufactured by Anaheim Manufacturing.
- Dimensions- 11-1/4"H x 6-3/4"W x 8-1/8"D.
- 2 year manufacturer warranty.