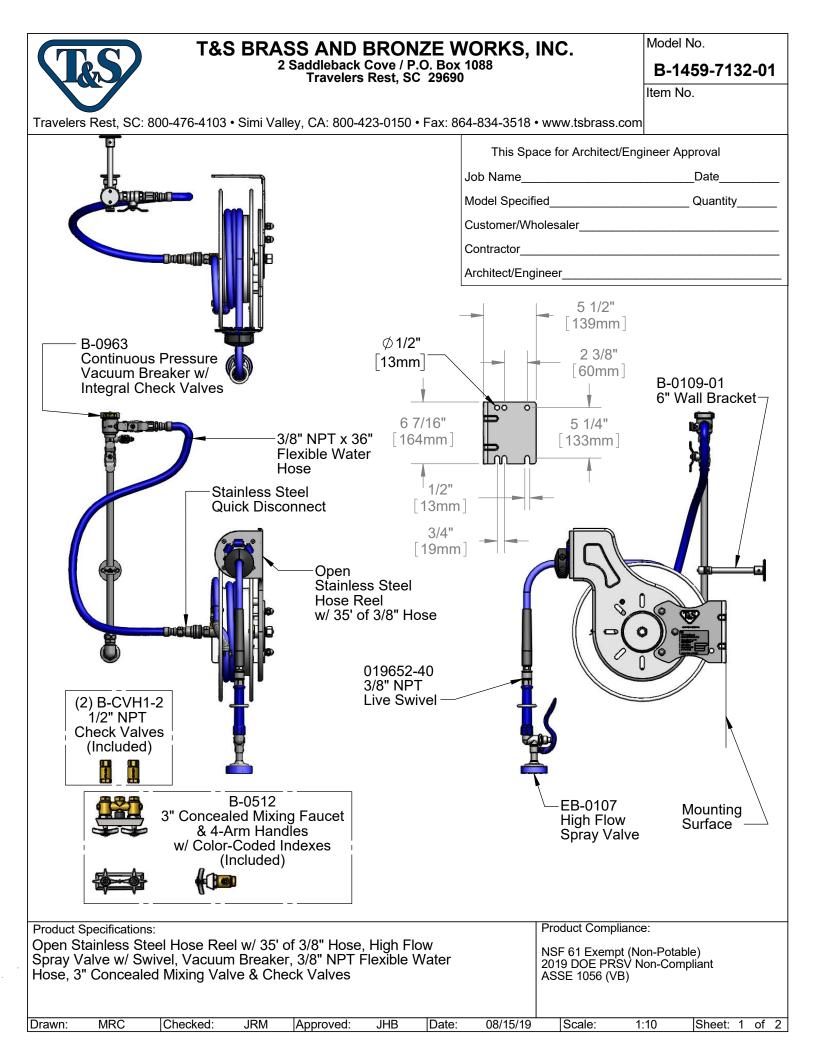

## T&S BRASS AND BRONZE WORKS, INC. 2 Saddleback Cove / P.O. Box 1088 Travelers Rest, SC 29690

Model No.

B-1459-7132-01

Item No.

| Travelers Rest, SC: 800-476-4103 • Simi Valley, | CA: 800 | -423-0150 • Fax | : 864-834-3518 • www.tsbrass.com |
|-------------------------------------------------|---------|-----------------|----------------------------------|
|                                                 |         |                 |                                  |

|                                                                                                                                                                                                                                                                                                      | ITEM<br>NO. | SALES NO. | DESCRIPTION                                                            |  |
|------------------------------------------------------------------------------------------------------------------------------------------------------------------------------------------------------------------------------------------------------------------------------------------------------|-------------|-----------|------------------------------------------------------------------------|--|
|                                                                                                                                                                                                                                                                                                      | 1           | B-0512    | 3" Wall Mount Mixing Faucet                                            |  |
|                                                                                                                                                                                                                                                                                                      | 2           | B-CVH1-2  | 1/2" Check Valve                                                       |  |
|                                                                                                                                                                                                                                                                                                      | 3           | EB-0107   | High Flow Spray Valve (Blue)                                           |  |
|                                                                                                                                                                                                                                                                                                      | 4           | 010476-45 | #27 Washer                                                             |  |
|                                                                                                                                                                                                                                                                                                      | 5           | 000907-45 | Spray Valve Hold Down Ring                                             |  |
|                                                                                                                                                                                                                                                                                                      | 6           | B-7132-01 | Open Stainless Steel Hose Reel w/ 35' of 3/8" Hose                     |  |
| (17) - (18)                                                                                                                                                                                                                                                                                          | 7           | 002535-25 | 3/8" Close Nipple                                                      |  |
|                                                                                                                                                                                                                                                                                                      | 8           | AW-5B     | 3/8" NPT Quick Disconnect                                              |  |
|                                                                                                                                                                                                                                                                                                      | 9           | HW-2B-36  | 3/8" NPT x 36" Flexible Water Hose                                     |  |
|                                                                                                                                                                                                                                                                                                      | 10          | 0RK-SK    | Hose Reel Connector Kit                                                |  |
|                                                                                                                                                                                                                                                                                                      | 11          | B-0412    | Rigid to Swivel Adapter                                                |  |
|                                                                                                                                                                                                                                                                                                      | 12          | 014200-45 | Star Washer, Anti-Rotation                                             |  |
|                                                                                                                                                                                                                                                                                                      | 13          | 001065-45 | O-Ring                                                                 |  |
|                                                                                                                                                                                                                                                                                                      | 14          | 000369-40 | 3/8" NPT x 18" Riser                                                   |  |
|                                                                                                                                                                                                                                                                                                      | 15          | B-0109-01 | 6" Wall Bracket                                                        |  |
|                                                                                                                                                                                                                                                                                                      | 16          | 001359-40 | 1/2" NPT Male x 3/8" NPT Female Hex Bushing                            |  |
|                                                                                                                                                                                                                                                                                                      | 17          | B-0963    | 1/2" NPT Continuous Pressure Vacuum Breaker w/<br>Integral Check Valve |  |
|                                                                                                                                                                                                                                                                                                      |             | 015073-40 | Check Valve w/ 1/2" NPT Adapter                                        |  |
|                                                                                                                                                                                                                                                                                                      | 19          | 019652-40 | 3/8" NPT Live Swivel                                                   |  |
|                                                                                                                                                                                                                                                                                                      |             |           |                                                                        |  |
| Product Specifications: Product Compliance:   Open Stainless Steel Hose Reel w/ 35' of 3/8" Hose, High Flow NSF 61 Exempt (Non-Potable)   Spray Valve w/ Swivel, Vacuum Breaker, 3/8" NPT Flexible Water NSF 61 Exempt (Non-Potable)   Hose, 3" Concealed Mixing Valve & Check Valves ASSE 1056 (VB) |             |           |                                                                        |  |
| Drawn: MRC Checked: JRM Ap                                                                                                                                                                                                                                                                           | proved:     | JHB Da    | te: 08/15/19 Scale: NTS Sheet: 2 of 2                                  |  |