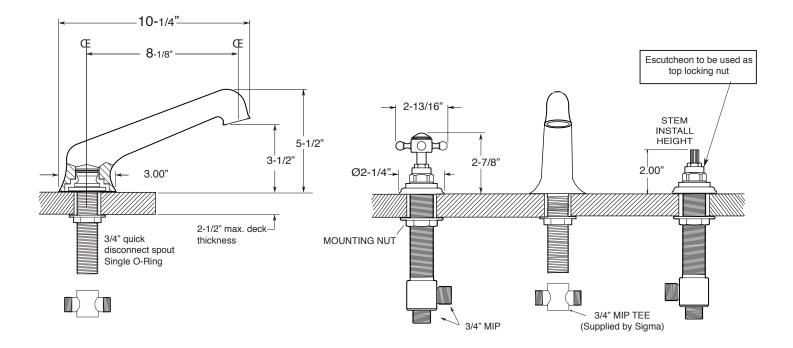

## Series 1500

Roman Tub Set Sussex Handle

1.157877 (1.157877T - Trim Only)

NOTE: Spout and valves install through 1-1/4" diameter holes. Plumber to provide 3/4" supply lines to valves

Note: Measurements are subject to change or cancellation. No responsibility is assumed for use of superseded or voided pages.