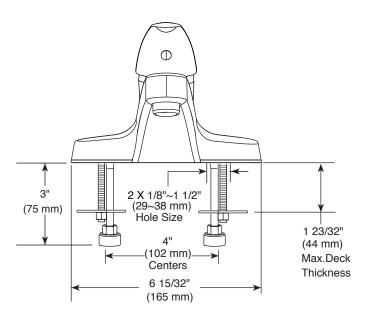

# P131LF

### LAVATORY FAUCET

Single handle, lever, centerset lavatory faucet

### **STANDARD SPECIFICATIONS:**

- Maximum flow rate 1.20 gpm @ 60 psi, 4.54 L/min @ 414 kPa
- Two or three hole mount
- Control mechanism is the rotating ball type with replaceable non-metallic seats
- Control handle returns to neutral position when valve is turned off
- 1/2"-14 NPSM threaded male inlet adapters