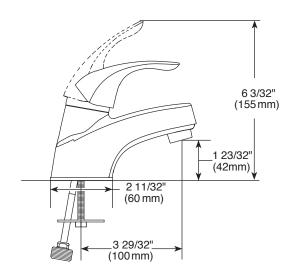

# P131LF

### LAVATORY FAUCET

Single handle, lever, centerset lavatory faucet

### **STANDARD SPECIFICATIONS:**

- Maximum flow rate 1.20 gpm @ 60 psi, 4.54 L/min @ 414 kPa
- Two or three hole mount
- Control mechanism is the rotating ball type with replaceable non-metallic seats
- Control handle returns to neutral position when valve is turned off
- 1/2"-14 NPSM threaded male inlet adapters