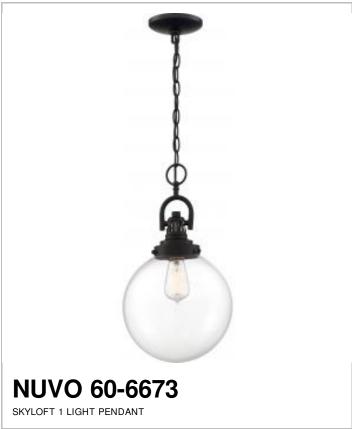

## SATCO" NUVO"

Project Name

Prepared By

Notes

| General         |                     |  |
|-----------------|---------------------|--|
| Status          | Active              |  |
| Collection      | Skyloft             |  |
| Finish          | Aged Bronze / Clear |  |
| Number of Lamps | 1                   |  |
| Height (in.)    | 17.63               |  |
| Width (in.)     | 9.88                |  |

| Specifications   |              |
|------------------|--------------|
| Base             | Medium       |
| Bulb Type        | Incandescent |
| Max Wattage      | 100          |
| Bulb Included    | No           |
| Fixture Type     | Pendant      |
| Fixture Material | Glass        |

| Chain Length    | 48 in.  |
|-----------------|---------|
| Compliance      |         |
| Safety Listing  | cULus   |
| Location Rating | Dry     |
| UL Application  | Ceiling |
| Energy Star     | No      |
| CA Prop 65      | Lead    |
| RoHS Compliant  | Yes     |