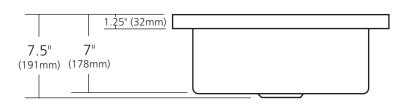

### PRODUCT DETAILS

- 16" x 7.5" OD (406mm x 191mm)
- 13" x 7" ID (330mm x 178mm)
- Hand hammered 16 gauge recycled copper
- 3.5" (89mm) drain opening
- Dimensions are not exact and may vary  $\pm \frac{1}{2}$ " (13mm)