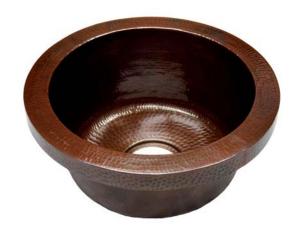

# **OTILOM**

CPS216- Antique

CPS516- Brushed Nickel

CPS416- Polished Copper

CPS816- Polished Nickel

### PRODUCT DETAILS

- 16" x 7.5" OD (406mm x 191mm)
- 13" x 7" ID (330mm x 178mm)
- Hand hammered 16 gauge recycled copper
- 3.5" (89mm) drain opening
- Dimensions are not exact and may vary  $\pm \frac{1}{2}$ " (13mm)