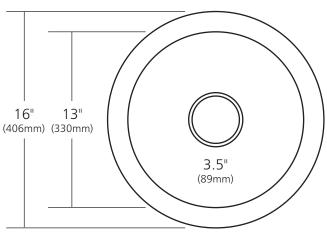

### PRODUCT DETAILS

- 16" x 7.5" OD (406mm x 191mm)
- 13" x 7" ID (330mm x 178mm)
- Hand hammered 16 gauge recycled copper
- 3.5" (89mm) drain opening
- Dimensions are not exact and may vary  $\pm \frac{1}{2}$ " (13mm)