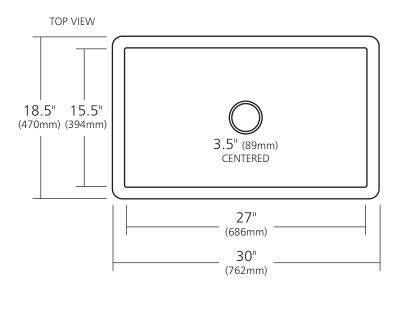

## **PRODUCT DETAILS**

- 30" x 18.5" x 10" OD (762mm x 470mm x 254mm)
- 27" x 15.5" x 9.5" ID (686mm x 394mm x 241mm)
- Hand hammered 16 gauge recycled copper
- 3.5" (89mm) drain opening
- Dimensions are not exact and may vary  $\pm .5$ " (13mm)