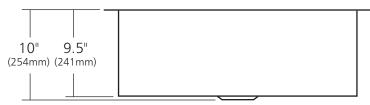

## **PRODUCT DETAILS**

- 30" x 18.5" x 10" OD (762mm x 470mm x 254mm)
- 27" x 15.5" x 9.5" ID (686mm x 394mm x 241mm)
- Hand hammered 16 gauge recycled copper
- 3.5" (89mm) drain opening
- Dimensions are not exact and may vary  $\pm .5$ " (13mm)