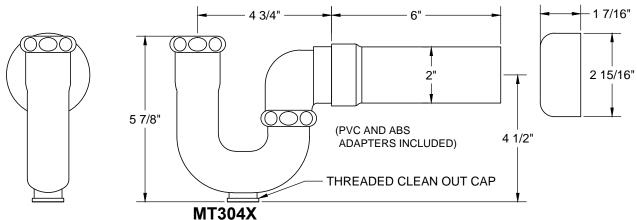

## THIS DECORATIVE P TRAP KIT OFFERS THE FOLLOWING FEATURES:

- FULLY PLATED MT304X 1 1/4" X 1 1/2" 17 GA BRASS P TRAP WITH HIGH BOX ESCUTCHEON AND CLEAN OUT PLUG
- TWO MT631-NL 1/2" COPPER SWEAT VALVES
- TWO BELL FLANGE
- TWO MT432X NO LEAD SUPPLY TUBES
- OFFERED IN MANY STANDARD DECORATIVE FINISHES
- SPECIAL FINISHES AVAILABLE UPON REQUEST