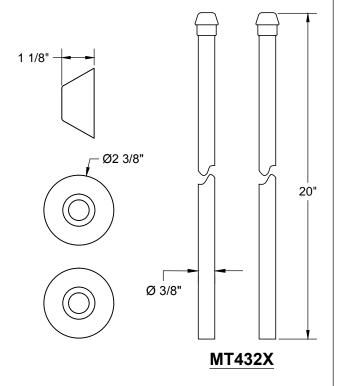

## THIS DECORATIVE P TRAP KIT OFFERS THE FOLLOWING FEATURES:

- FULLY PLATED MT304X 1 1/4" X 1 1/2" 17 GA BRASS P TRAP WITH HIGH BOX ESCUTCHEON AND CLEAN OUT PLUG
- TWO MT631-NL 1/2" COPPER SWEAT VALVES
- TWO BELL FLANGE
- TWO MT432X NO LEAD SUPPLY TUBES
- OFFERED IN MANY STANDARD DECORATIVE FINISHES
- SPECIAL FINISHES AVAILABLE UPON REQUEST