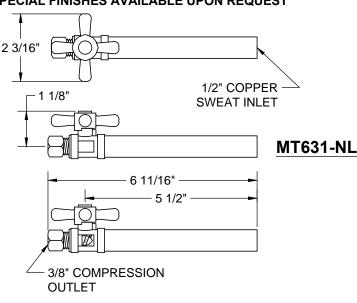

## THIS DECORATIVE P TRAP KIT OFFERS THE FOLLOWING FEATURES:

- FULLY PLATED MT304X 1 1/4" X 1 1/2" 17 GA BRASS P TRAP WITH HIGH BOX ESCUTCHEON AND CLEAN OUT PLUG
- TWO MT631-NL 1/2" COPPER SWEAT VALVES
- TWO BELL FLANGE
- TWO MT432X NO LEAD SUPPLY TUBES
- OFFERED IN MANY STANDARD DECORATIVE FINISHES
- SPECIAL FINISHES AVAILABLE UPON REQUEST