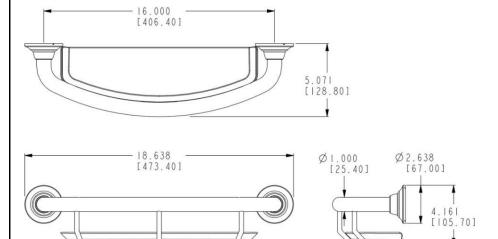

## **Dimensions:**

Ø0.315 [8.00]

Stock Number:\_\_\_\_\_ Grab Bar with Shelf By Creative Specialties

25300 AL MOEN DRIVE • NORTH OLMSTED, OH 44070 CORPORATE HEADQUARTERS: (800) 321-8809 • FAX: (800) 848-6636 INTERNATIONAL: (440) 962-2000 • FAX: (440) 962-2726 CUSTOMER SERVICE (USA): 800-882-0116 • FAX: (888) 379-2720 WWW. MOEN.COM