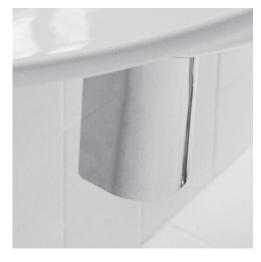

## Trap Cover Item #RA098

#### Features:

-Made of stainless steel -Works with most American or European traps -Easy clip-on installation without any tools or hardware -Mounting clip covered with rubberized coat -Can be installed to meet ADA compliance -Weight: 2 lbs.