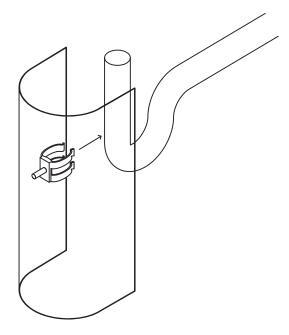

# **LACAVA**®

## Trap Cover Item #RA098

#### Features:

-Made of stainless steel -Works with most American or European traps -Easy clip-on installation without any tools or hardware -Mounting clip covered with rubberized coat -Can be installed to meet ADA compliance -Weight: 2 lbs.

#### Finish Options:

10 - polished stainless steel
21 - brushed stainless steel
44 - matte black
Other custom finishes made to order for project quantities.

#### Installation:

-Attach the rubber clamp to the P trap



#### Notes:

Drawings provided herein are meant to give the user an idea of the product and are not made to scale. The size in inches is rounded up to the nearest 1/16".

LACAVA is committed to the highest level of customer service. Please feel free to contact us at 773-637-9600 or by email at info@lacava.com for technical assistance or any general inquiries.

Rev. 6-1-2018



### Product Specifications: