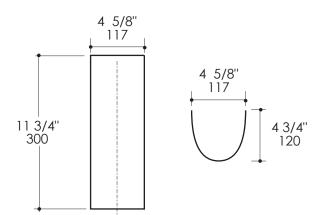

pean traps -Easy clip-on installation without any tools or hardware -Mounting clip covered with rubberized coat -Can be installed to meet ADA compliance -Weight: 2 lbs.

#### Finish Options:

10 - polished stainless steel
21 - brushed stainless steel
44 - matte black
Other custom finishes made to order for project quantities.

#### Installation:

-Attach the rubber clamp to the P trap



#### Notes:

Drawings provided herein are meant to give the user an idea of the product and are not made to scale. The size in inches is rounded up to the nearest 1/16".

LACAVA is committed to the highest level of customer service. Please feel free to contact us at 773-637-9600 or by email at info@lacava.com for technical assistance or any general inquiries.

Rev. 6-1-2018



### Product Specifications: