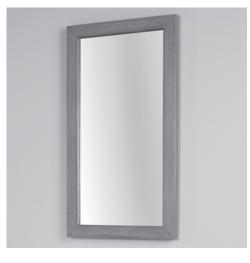

## Aquagrande Mirror Item #M032

### Features:

-Wall-mounted mirror in wood or metal frame -Mounting brackets included -Customizable (please request a quote) -Handmade in USA -Manufactured with low VOC finishes and wood from renewable forests