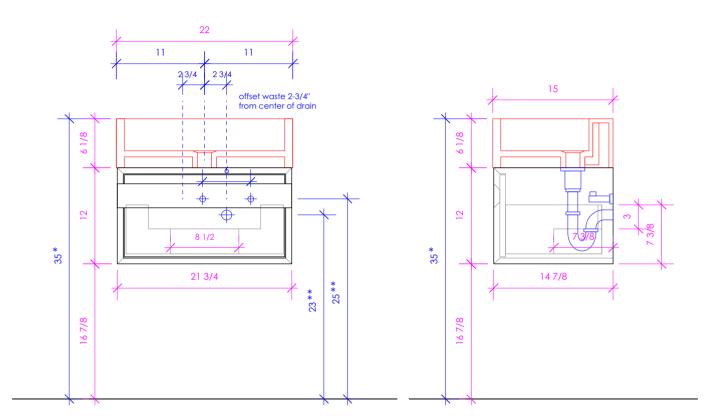

## FINISHES:

\* Recommended installation height

\*\* Recommended plumbing location

| ILATURLJ.                                                                                                                |                                                        |                                                    |                                                                                                                                                                                                           |                                       |                                                                                |                                                                                                            |  |
|--------------------------------------------------------------------------------------------------------------------------|--------------------------------------------------------|----------------------------------------------------|-----------------------------------------------------------------------------------------------------------------------------------------------------------------------------------------------------------|---------------------------------------|--------------------------------------------------------------------------------|------------------------------------------------------------------------------------------------------------|--|
| - WALL MOUNT VANITY                                                                                                      | WOOD:                                                  |                                                    |                                                                                                                                                                                                           |                                       |                                                                                |                                                                                                            |  |
| - ONE DRAWER WITH SELF-CLOSE GLIDES                                                                                      | standard:                                              | PREM                                               | 31 - WHITE OAK         52 - SI           47 - SMOKY WALNUT         50 - H           08 - MATTE WHITE         85 - G           35 - MATTE ARDESIA         88 - G           54 - MATTE TAUPE         84 - G |                                       | ۲Y:                                                                            |                                                                                                            |  |
| <ul> <li>INTERIOR DRAWER STAINED TO REFLECT EXTERIOR FINISH</li> <li>MITER DETAILING ON EDGES AND DRAWER PULL</li> </ul> | 02 - NATURAL CHE<br>07 - NATURAL WAI                   |                                                    |                                                                                                                                                                                                           |                                       | 37 - WEATHERED OAK<br>52 - SILVER OAK<br>50 - HORIZON BLUE                     |                                                                                                            |  |
| - USED WITH 5106 SINK (SOLD SEPARATELY)                                                                                  | 24 - CLASSIC WAL<br>20 - ASH GRAY                      |                                                    |                                                                                                                                                                                                           |                                       |                                                                                |                                                                                                            |  |
| - PROUDLY HANDMADE IN THE USA                                                                                            | 06 - WENGE<br>33 - AFRICAN                             |                                                    |                                                                                                                                                                                                           |                                       | 85 - GLOSS WHITE<br>88 - GLOSS ARDESIA<br>84 - GLOSS TAUPE<br>86 - GLOSS BLACK | 08T1 - WHITE W/ TEXTURE<br>35T1 - ARDESIA W/ TEXTURE<br>54T1 - TAUPE W/ TEXTURE<br>16T1 - BLACK W/ TEXTURE |  |
| - MANUFACTURED WITH LOW VOC FINISHES                                                                                     | MAHOGANY                                               |                                                    |                                                                                                                                                                                                           |                                       |                                                                                |                                                                                                            |  |
| AND WOOD FROM RENEWABLE FORESTS                                                                                          |                                                        |                                                    |                                                                                                                                                                                                           |                                       |                                                                                |                                                                                                            |  |
|                                                                                                                          | COUNTERTC                                              | P:                                                 |                                                                                                                                                                                                           |                                       | MET                                                                            | METALS:                                                                                                    |  |
|                                                                                                                          | stone:                                                 | QUARTZ:                                            | solid su                                                                                                                                                                                                  | JRFACE:                               | META                                                                           | L:                                                                                                         |  |
|                                                                                                                          | WH - BIANCO<br>LN - LINAC<br>SL - ATHENS<br>BN - STORM | PR - PURO<br>FS - FOSSIL<br>AH - ASH<br>CA - CREMA | G - POLISI                                                                                                                                                                                                | M - SATIN WHITE<br>G - POLISHED WHITE |                                                                                | 21 - BRUSHED STAINLESS STEEL<br>10 - POLISHED STAINLESS STEEL<br>51 - BRUSHED BRASS<br>44 - MATTE BLACK    |  |