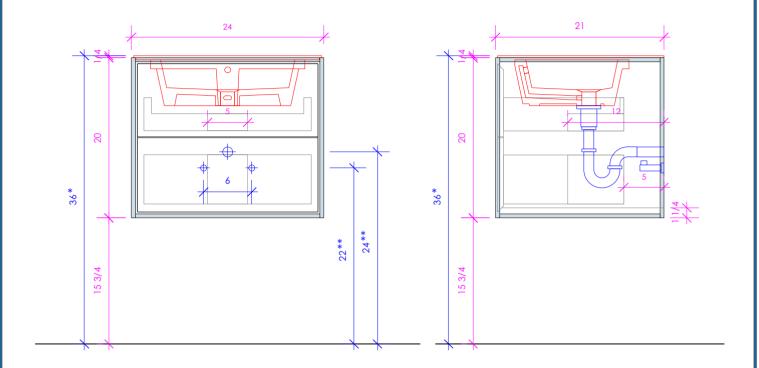

## LINEA

LIN-UN-24

- \* Recommended installation height
- \*\* Recommended plumbing location