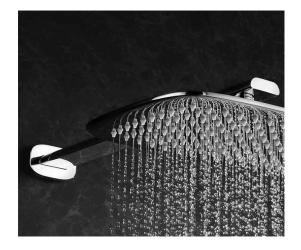

#### Features:

- Wall-mount shower arm with flange
- Brass construction
- Rounded rectangular backplate
- Shower head sold separately

#### Recommended Accessories:

• Item #4174 rain shower head 8" x 12"

LACAVA reserves the right to revise any dimension or information on this sheet without notice. Dimensions are nominal and may vary within an industry accepted tolerance of 1/4".