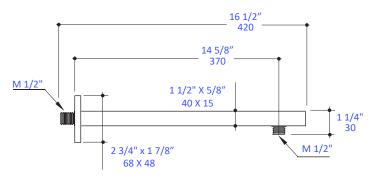

#### Features:

- Wall-mount shower arm with flange
- Brass construction
- Rounded rectangular backplate
- Shower head sold separately

#### Recommended Accessories:

• Item #4174 rain shower head 8" x 12"

LACAVA reserves the right to revise any dimension or information on this sheet without notice. Dimensions are nominal and may vary within an industry accepted tolerance of 1/4".