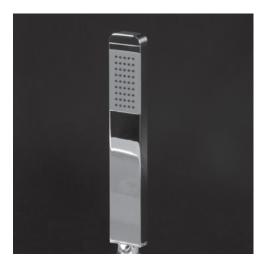

## Eleganza Shower Head Item #1861

#### Features:

-Hand-held shower head with fixed jet -Includes 59" flexible hose -Hook and intake sold separately -Includes back flow preventer