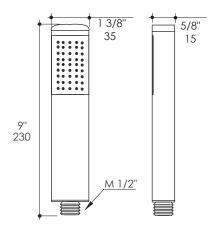

### **Product Specifications:**

#### Notes:

Drawings provided herein are meant to give the user an idea of the product and are not made to scale. The size in inches is rounded up to the nearest 1/16".

LACAVA is committed to the highest level of customer service. Please feel free to contact us at 1-888-522-2823 (toll free) or by email at info@lacava.com for technical assistance or any general inquiries.