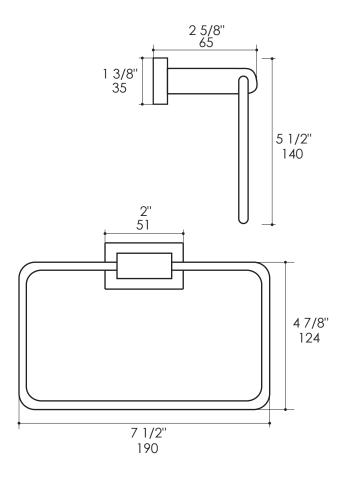

## **Product Specifications:**

#### Notes

Drawings provided herein are meant to give the user an idea of the product and are not made to scale. The size in inches is rounded up to the nearest 1/16".

LACAVA is committed to the highest level of customer service. Please feel free to contact us at 1-888-522-2823 (toll free) or by email at info@lacava.com for technical assistance or any general inquiries.