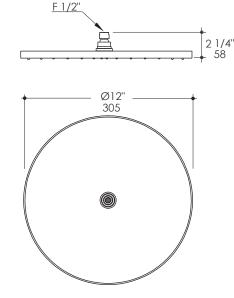

## **Product Specifications:**

#### Notes:

Drawings provided herein are meant to give the user an idea of the product and are not made to scale. The size in inches is rounded up to the nearest 1/16".

LACAVA is committed to the highest level of customer service. Please feel free to contact us at 1-888-522-2823 (toll free) or by email at info@lacava.com for technical assistance or any general inquiries.