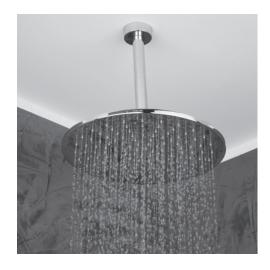

# Minimal Shower Head Item #0426

#### Features:

- -Tilting round rain shower head
- -Brass construction with 126 rubber nozzles
- -Ceiling-mount installation recommended
- -Arm and flange sold separately
- -Recommended max. water pressure 43.5 PSI

### **Recommended Accessories:**

- -Item #0169: Ceiling-mount round shower arm with flange
- -Item #0140SP: Built-in single-lever mixer with lever handle and escutcheon