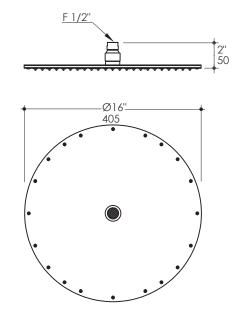

# **Product Specifications:**

#### Notes:

Drawings provided herein are meant to give the user an idea of the product and are not made to scale. The size in inches is rounded up to the nearest 1/16".

LACAVA is committed to the highest level of customer service. Please feel free to contact us at 1-888-522-2823 (toll free) or by email at info@lacava.com for technical assistance or any general inquiries.