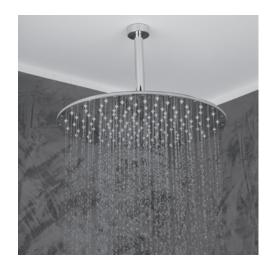

# Minimal Shower Head Item #0168

#### Features:

- -Tilting round rain shower head
- -Brass construction with 330 rubber nozzles
- -Ceiling-mount installation only
- -Arm and flange sold separately
- -Recommended max. water pressure 43.5 PSI (flow rate 10.4 GPM)