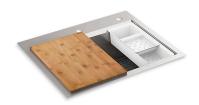

#### **Features**

- 30" (762 mm) minimum base cabinet width.
- Single bowl.
- Two faucet holes.
- 9" (229 mm) depth provides generous workspace.
- Tightly angled fabricated corners maximize bowl space.
- Two-piece colander set offers convenience while rinsing and draining (dishwasher-safe).
- Durable bamboo cutting board with silicone bumpers for added stability.
- Accessories stack and slide to enhance food prep.
- Dishwasher-safe silicone sink mat helps protect the sink as well as fragile dishes.
- Sink strainer keeps large items from passing into the drain.

# **Included Components**

Additional Components:

K-21613 cuiting board K-21614 colander set for kitchen sink 7400 Sink Strainer K-80088 Silicone sink mat