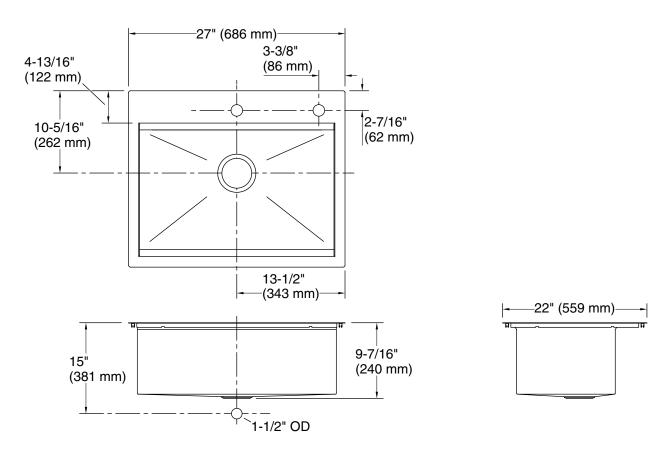

# **Technical Information**

All product dimensions are nominal.

Bowl configuration: Single

Installation: Top-mount, Undermount

Min. base cabinet 30" (762 mm)

width:

Bowl area (Only): Length: 24-1/4" (616 mm)

Width: 14-15/16" (379 mm)

Bowl depth: 9-3/16" (233 mm)

Number of deck

holes:

Faucet hole(s): 1-7/16" (37 mm)
Soap/Lotion hole: 1-7/16" (37 mm)
Drain hole: 3-5/8" (92 mm)

Template: Top-mount/Undermount, 1381844-7,