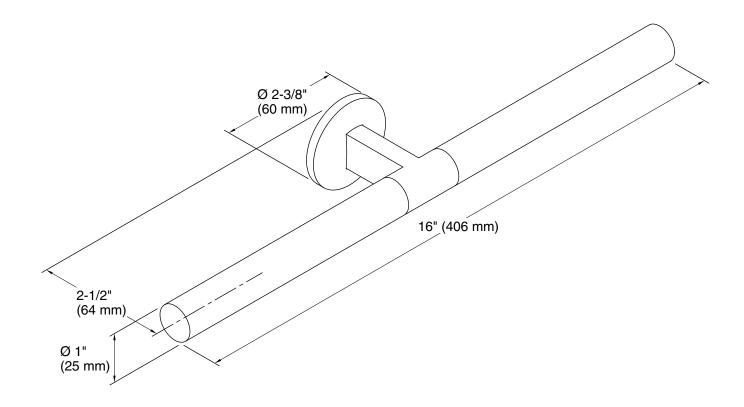

# Components® Double Towel Arm K-78379

### **Components®**

Double Towel Arm K-78379

### **Technical Information**

All product dimensions are nominal.

Installation Type: Wall-mount

Material: Zinc, Brass