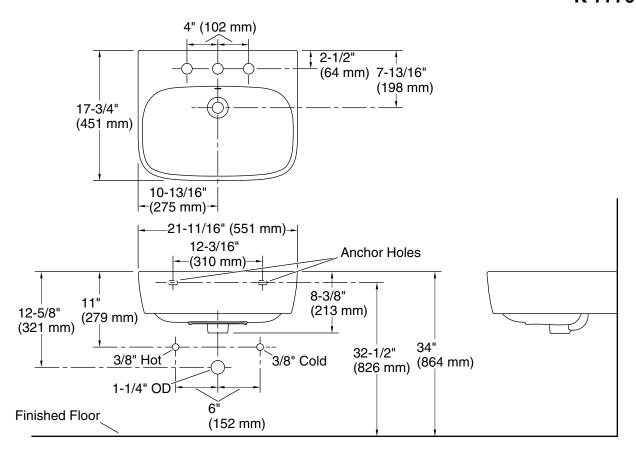

### **Technical Information**

All product dimensions are nominal. Installation: Wall-mount

Number of deck holes: 3

Faucet hole spacing: 8" (203 mm)
Drain hole: 1-3/4" (44 mm)