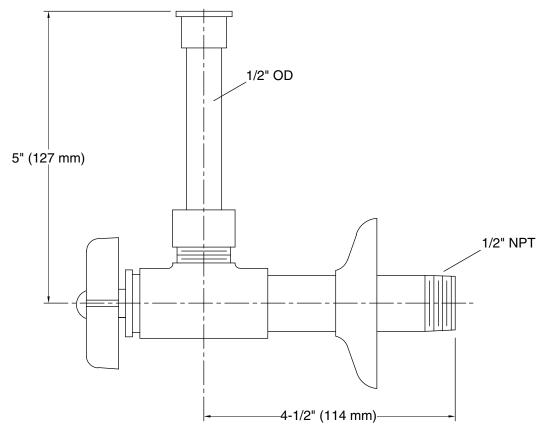

## Features

- 1/2" (12.7 mm) angle supply with stop
- Four-arm handle

# KOHLER. Faucets

**Technical Information** All product dimensions are nominal. Notes

Install this product according to the installation guide.