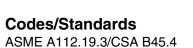

#### Features

- 36-inch minimum base cabinet width.
- Double equal bowls.
- 9-inch depth.
- Single faucet hole.
- SilentShield<sup>®</sup> sound-absorption technology offers quieter performance.
- Includes installation hardware.

#### Material

• 18-gauge stainless steel.

## Installation

• Top-mount

## **Technical Information**

| All product dimensions are nominal. |                                                                                   |
|-------------------------------------|-----------------------------------------------------------------------------------|
| Bowl configuration:                 | Double equal                                                                      |
| Installation:                       | Top-mount                                                                         |
| Min. base cabinet<br>width:         | 36" (914 mm)                                                                      |
| Bowl area (Left):                   | Length: 14-3/16" (360 mm)<br>Width: 15-11/16" (398 mm)<br>Bowl depth: 9" (229 mm) |
| Bowl area (Right):                  | Length: 14-3/16" (360 mm)<br>Width: 15-11/16" (398 mm)<br>Bowl depth: 9" (229 mm) |
| Number of deck holes:               | 1                                                                                 |
| Faucet hole(s):                     | 1-7/16" (37 mm)                                                                   |
| Drain hole:                         | 3-5/8" (92 mm)                                                                    |