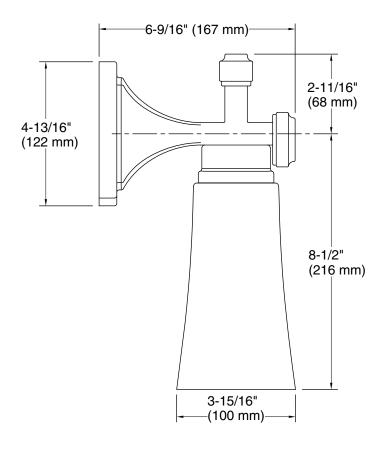

## **Technical Information**

All product dimensions are nominal.

Material: Steel, Glass, Aluminum, Zinc

Number of Lights: 1

Lighting Type: Socket-based Socket Type: E-26 Medium

Number of Shades:

Shade Type: Glass - clear