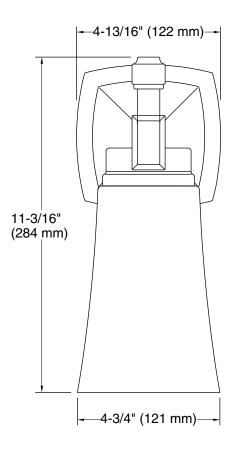

## **Technical Information**

All product dimensions are nominal.

Material: Steel, Glass, Aluminum, Zinc

Number of Lights: 1

Lighting Type: Socket-based Socket Type: E-26 Medium

Number of Shades:

Shade Type: Glass - clear