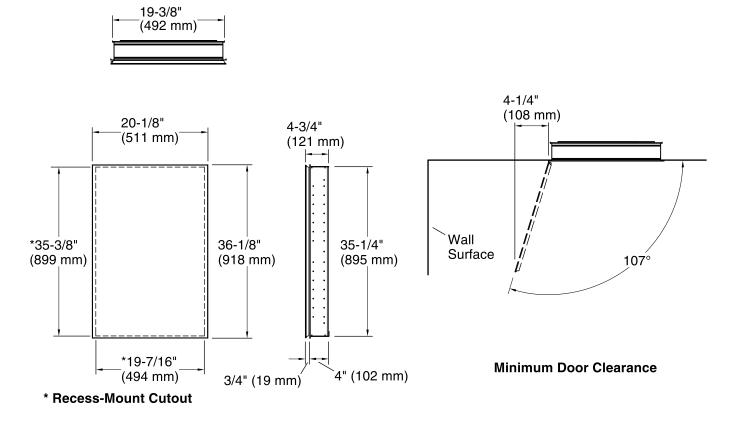

#### **Recess-Mount Cutout:**

| Width:  | 19-7/16" (494 mm) |
|---------|-------------------|
| Height: | 35-3/8" (899 mm)  |
| Depth:  | 4" (102 mm)       |

#### Notes

Install this product according to the installation guide.

When determining the height of the medicine cabinet, ensure the mirrored door will clear all obstacles (such as a faucet). A minimum distance of 3" (76 mm) is required.

To find the combined roughing-in width for joined cabinets, add the roughing-in width for each cabinet and add 1" (25 mm) for each ganging kit. Secure the screws (provided) to a stud to avoid possible property and product damage. If this is not possible, anchors (not provided) must be inserted before installing the screws.

Roughing-in opening for recess-mount installations: 19-7/16" (494 mm) x 35-3/8" (899 mm) x 4" (102 mm).