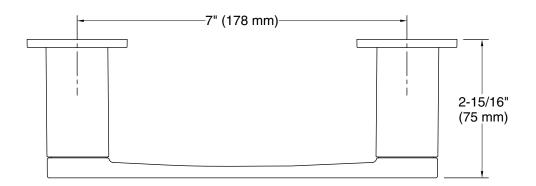

# **Technical Information**

All product dimensions are nominal.

Installation Type: Wall-mount

Material: Zinc