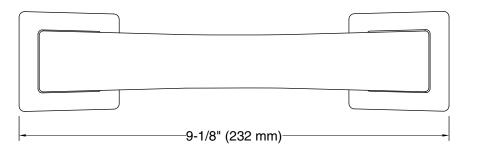

# **Technical Information**

All product dimensions are nominal.

Installation Type: Wall-mount

Material: Zinc