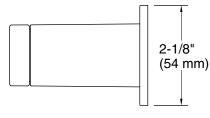

# **Technical Information**

All product dimensions are nominal.

Installation Type: Wall-mount

Material: Zinc