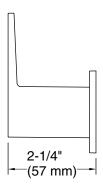

## **Technical Information**

All product dimensions are nominal. Installation Type: Wall-mount

Material: Zinc