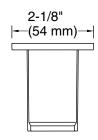

## **Technical Information**

All product dimensions are nominal. Installation Type: Wall-mount

Material: Zinc