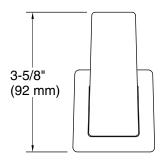

## **Technical Information**

All product dimensions are nominal. Installation Type: Wall-mount

Material: Zinc