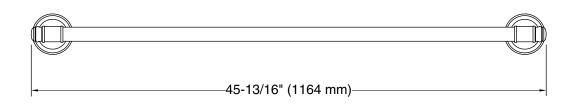

#### **Features**

- 42" (1067 mm) bar.
- Provides minimum 300 lb. load capacity.
- Coordinates with transitional-style KOHLER® faucets and showering components.

## **Technical Information**

All product dimensions are nominal. Installation Type: Wall-mount

Material: Zinc, Stainless Steel