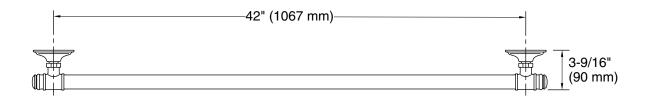

#### **Features**

- 42" (1067 mm) bar.
- Provides minimum 300 lb. load capacity.
- Coordinates with transitional-style KOHLER® faucets and showering components.

## **Technical Information**

All product dimensions are nominal. Installation Type: Wall-mount

Material: Zinc, Stainless Steel