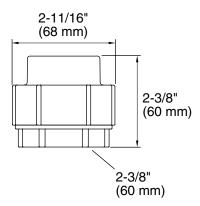

#### **Specified Model**

| Model   | Description                       | Colors/Finishes |
|---------|-----------------------------------|-----------------|
| K-37388 | 1-1/2" ABS to PVC adapter fitting | □ NA            |

# **Product Diagram**