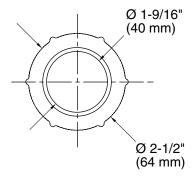

#### **Specified Model**

| Model   | Description                       | Colors/Finishes |
|---------|-----------------------------------|-----------------|
| K-37388 | 1-1/2" ABS to PVC adapter fitting | □ NA            |

# **Product Diagram**