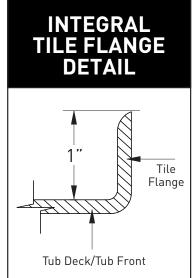

#### **FEATURES**

- Foam insulation
- Installation: Alcove
- High-gloss/high-impact, UV-resistant acrylic will not dull or fade
- Flat front integral skirt with clean lines
- Minimalist tub interior
- Molded tile flange
- Slip resistant bottom
- 1-person bathing well
- End drain

#### **CODES/STANDARDS**

Specified model meets or exceeds the requirements for the following standards: ANSI, ASME

Shipping Weight: 150 lbs.

Installation: Measure tub before building tub deck. For best results, Jetta Corporation recommends 1"-3" of mortar bedding under the tub base for maximum support. Dimensional variance on drawings may be +/- 1/2 inch and are subject to change without notice.