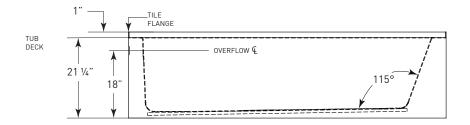

#### **CODES/STANDARDS**

Specified model meets or exceeds the requirements for the following standards: ANSI, ASME

Shipping Weight: 150 lbs.

Installation: Measure tub before building tub deck. For best results, Jetta Corporation recommends 1"-3" of mortar bedding under the tub base for maximum support. Dimensional variance on drawings may be +/- 1/2 inch and are subject to change without notice.