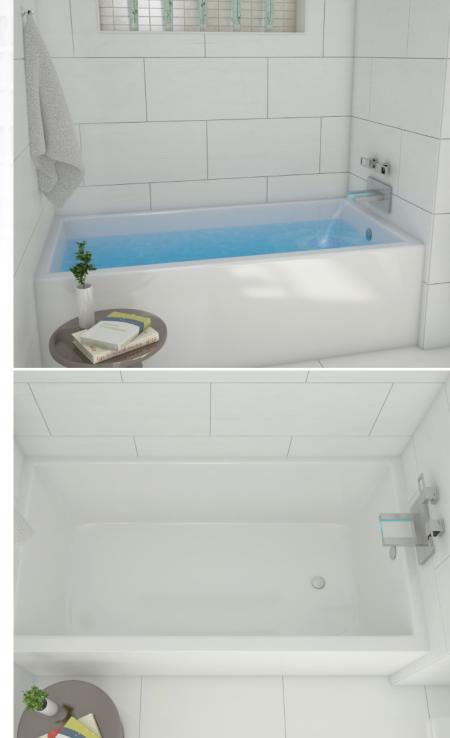

## CLASSIC SERIES LOFT (J-1095 SKIRTED)

#### 60'' x 32'' x 21''

A sleek interior and flat front skirt evoke a modern, high end feel for your secondary bath. Customize this soaker tub with a mood or LED light.

#### **FEATURES**

- Foam insulation
- Installation: Alcove
- High-gloss/high-impact, UV-resistant acrylic will not dull or fade
- Flat front integral skirt with clean lines
- Minimalist tub interior
- Molded tile flange
- Slip resistant bottom
- 1-person bathing well
- End drain