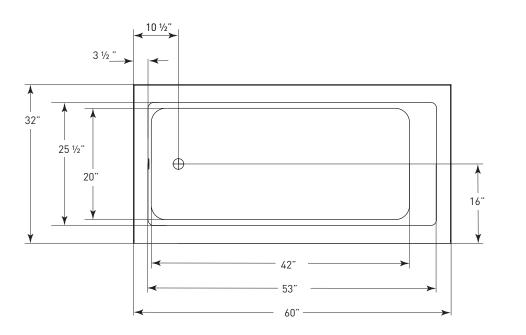

## 60'' x 32'' x 21''

#### **CODES/STANDARDS**

Specified model meets or exceeds the requirements for the following standards: ANSI, ASME

Shipping Weight: 150 lbs.

Installation: Measure tub before building tub deck. For best results, Jetta Corporation recommends 1"-3" of mortar bedding under the tub base for maximum support. Dimensional variance on drawings may be +/- 1/2 inch and are subject to change without notice.

### **TECHNICAL SPECIFICATIONS**