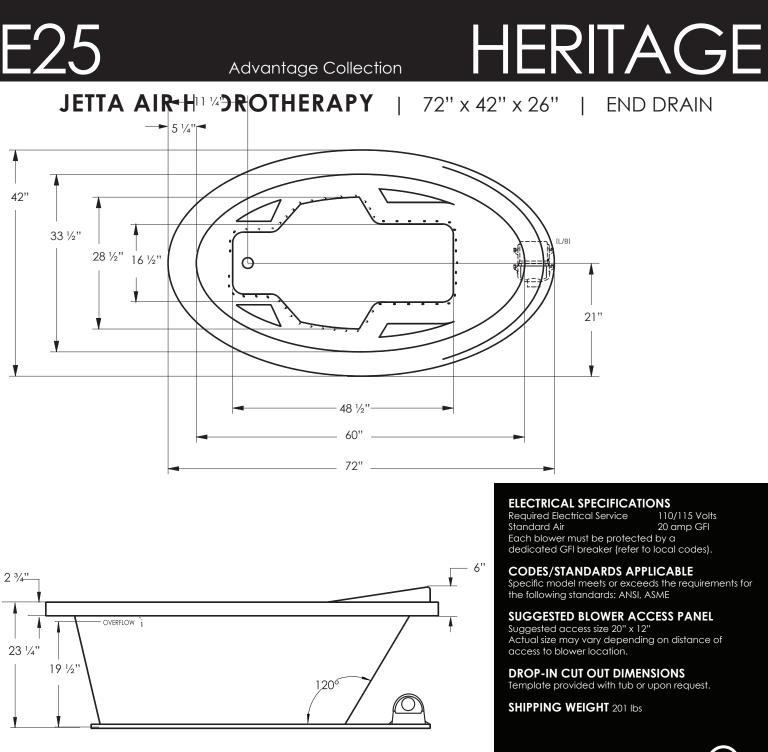

## INSTALLATION: MEASURE TUB BEFORE BUILDING TUB DECK.

For best results, Jetta Corporation recommends 1"-3" of mortar bedding under the tub base for maximum support. Contact Jetta for details. Dimensional variance on drawings may be +/-1/2 inch and are subject to change without notice.