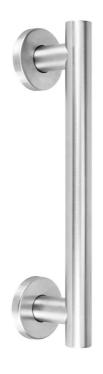

## 24" Contemporary Stainless Steel 1 ¼" Grab Bar (with Concealed Screws)

Model #: 11424RND-

## FEATURES:

- 24" Contemporary Stainless Steel Grab Bar
- Concealed Screws
- 1 <sup>1</sup>/<sub>4</sub>" Diameter
- Individually bagged with 6 stainless steel screws
- Standard & custom finishes are available for large projects. Contact hospitality@jaclo.com for pricing & availability