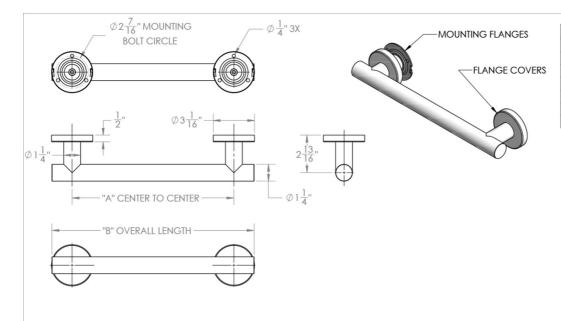

## SPECIFICATION DRAWING:

| Part #       | Α   | В       |
|--------------|-----|---------|
| 11412RND-BSS | 12" | 15 1/8" |
| 11418RND-BSS | 18" | 21 1/8" |
| 11424RND-BSS | 24" | 27 1/8" |
| 11432RND-BSS | 32" | 35 1/8" |
| 11436RND-BSS | 36" | 39 1/8" |
| 11442RND-BSS | 42" | 45 1/8" |
| 11448RND-BSS | 48" | 51 1/8" |