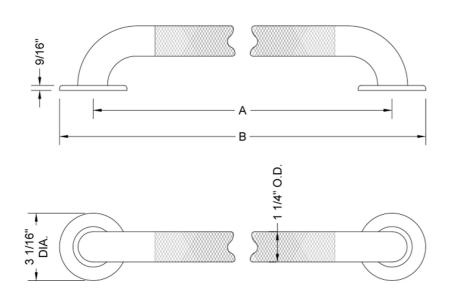

## **SPECIFICATION DRAWING:**

| GRAB BARS - DELUXE BRASS |                              |     |         |
|--------------------------|------------------------------|-----|---------|
| PART. #                  | DESCRIPTION                  | Α   | В       |
| 11412KN-SS               | 1/ <sub>4</sub> " O.D. x 12" | 12" | 15 1/6" |
| 11416KN-SS               | ½" O.D. x 16"                | 16" | 19 1/6" |
| 11418KN-SS               | ½" O.D. x 18"                | 18" | 21 1/6" |
| 11424KN-SS               | ½" O.D. x 24"                | 24" | 27 1/6" |
| 11430KN-SS               | ½" O.D. x 30"                | 30" | 33 1/6" |
| 11432KN-SS               | ½" O.D. x 32"                | 32" | 35 1/6" |
| 11436KN-SS               | ½" O.D. x 36"                | 36" | 39 1/6" |
| 11442KN-SS               | ½" O.D. x 42"                | 42" | 45 1/6" |
| 11448KN-SS               | ½" O.D. x 48"                | 48" | 51 1/6" |