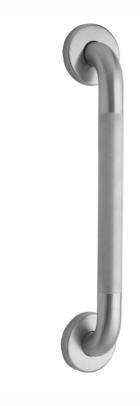

## 24" Knurled Stainless Steel Commercial 1 ¼" Grab Bar (with Concealed Screws)

Confidence from start to finish.

Model #: 11424KN-SS

## **FEATURES:**

- 24" Knurled Stainless Steel Commercial Grab Bar
- Concealed Screws
- 1 <sup>1</sup>/<sub>4</sub>" Diameter
- ADA Compliant when properly installed
- Individually bagged with 6 stainless steel screws
- Standard & custom finishes are available for projects with 24+ pieces. Contact hospitality@jaclo.com for pricing & availability