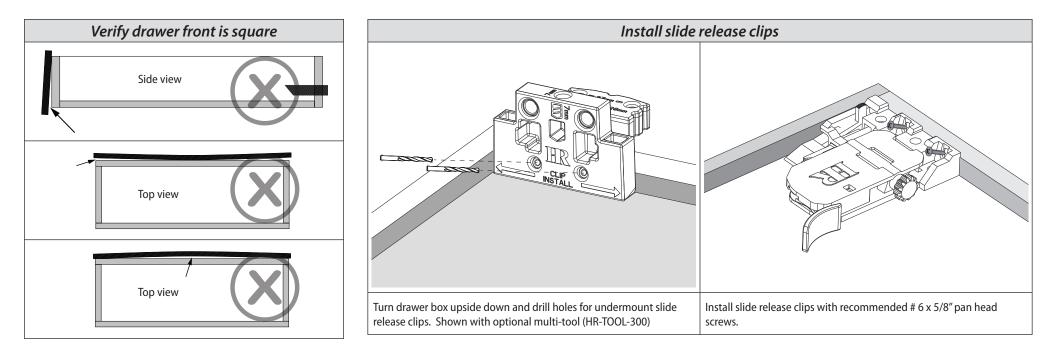

### Verify drawer box is correct width

- 1. Determine Drawer Side Thickness
- 2. Drawer box width = Inside Cabinet Width minus proper Inside Cabinet Width Deduction (See chart below)
  - For 5/8" drawer box material, subtract 3/8" from inside cabinet width.
  - For 1/2" drawer box material, subtract 5/8" from inside cabinet width.
- 3. Example: A drawer box made of 5/8" material would measure 14-5/8" for an inside cabinet width of 15".