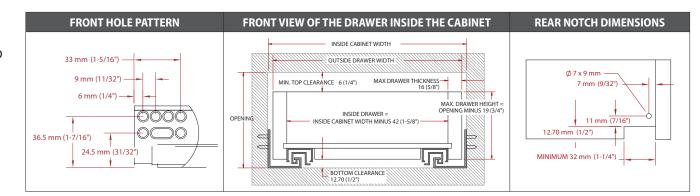

DRAWER DEPTH

MAXIMUM DRAWER HEIGHT = OPENING MINUS 19 MM (3/4")

#### OUTSIDE DRAWER WIDTH CALCULATIONS

| Drawer Side Thickness  | Inside Cabinet Width Deduction |  |  |
|------------------------|--------------------------------|--|--|
| 5/8" (16 mm)           | 3/8″ (10 mm)                   |  |  |
| <b>19/32</b> " (15 mm) | <b>15/32"</b> (12 mm)          |  |  |
| <b>9/16</b> " (14 mm)  | <b>9/16"</b> (14 mm)           |  |  |
| <b>1/2″</b> (13 mm)    | <b>5/8"</b> (16 mm)            |  |  |
| <b>15/32</b> " (12 mm) | <b>23/32"</b> (18 mm)          |  |  |