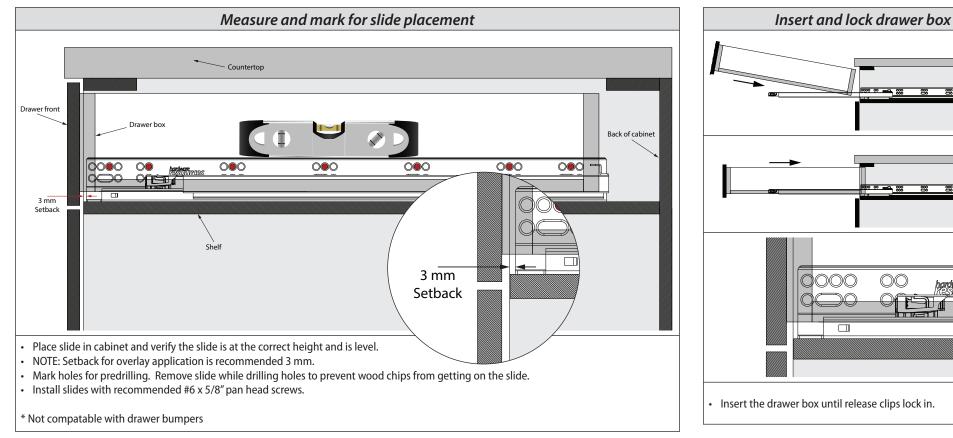

inside cabinet width.
  - For 1/2" drawer box material, subtract 5/8" from inside cabinet width.
- 3. Example: A drawer box made of 5/8" material would measure 14-5/8" for an inside cabinet width of 15".

DRAWER DEPTH







MAXIMUM DRAWER HEIGHT = OPENING MINUS 19 MM (3/4")

#### OUTSIDE DRAWER WIDTH CALCULATIONS

| Drawer Side Thickness  | Inside Cabinet Width Deduction |  |  |
|------------------------|--------------------------------|--|--|
| 5/8" (16 mm)           | 3/8″ (10 mm)                   |  |  |
| <b>19/32</b> " (15 mm) | <b>15/32"</b> (12 mm)          |  |  |
| <b>9/16</b> " (14 mm)  | <b>9/16"</b> (14 mm)           |  |  |
| <b>1/2″</b> (13 mm)    | <b>5/8"</b> (16 mm)            |  |  |
| <b>15/32</b> " (12 mm) | <b>23/32"</b> (18 mm)          |  |  |



OC

MARCH MICES