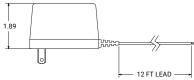

#### **CABLE LENGTHS:**

Power Cord ......12' Sensor Cable......8' (custom lengths avail.)