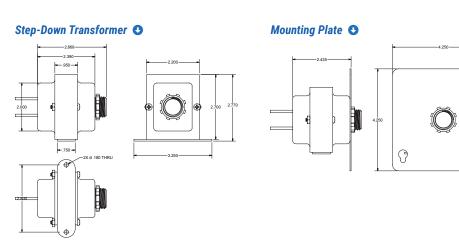

#### RS-096-MK6 Plenum-Rated Kit -

Features plenum-rated wires and step-down transformer (120, 208, 240V AC to 24V AC) with mounting plate in lieu of standard wall wart. Please see the RS-096-MK6 installation manual for detailed installation instructions.

#### RS-096-MK6 MODIFIED KIT:

Modified kit RS-096-MK6 includes plenum-rated wires and a step-down transformer (120, 208, 240V AC to 24V AC) with mounting plate in lieu of the standard plug-in wall wart.