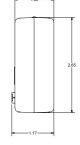

**

#### **Receiver Box**

| Transformer      | .120V AC     |
|------------------|--------------|
| Voltage          | .24V AC      |
| Absorbed Current | .0.6 A       |
| Absorbed Power   | .15V A       |
| Frequency        | .50/60 Hz    |
| Working Temp     | .0° to 100°F |
| Square Drive     | .0.43        |
| Audible Alarm    | .83 dB       |
|                  |              |

#### **MATERIALS:**

**Receiver Box & Sensor** 

Body ..... High-performance engineered polymer

#### **CABLE LENGTHS:**

Power Cord ......12' Sensor Cable......8' (custom lengths avail.)

#### **APPROVALS:**

MA Board of Registration of Plumbers Approval – Code # P3-0818-66.

### **DIMENSIONS & WEIGHTS:**

#### Water Sensor O

#### 8 FT LEAD 0 3.0 FCOORISTER For this same of the same

#### Receiver Box O









#### **AVAILABLE ACCESSORIES:**

- Wired Sensor Pucks Up to 5 additional sensors can be wired to a single receiver box for multi-unit monitoring, with 8', 25', 50' and 100' cable lengths available. *P/N RSA-100-008; -025; -050; -100*
- Sensing Rope Kit Ideal for use with low tanks, or for room perimeter and sub-floor leak detection applications. *P/N RSA-175-810*
- Auto Dialer Receive automatic phone alerts whenever the system identifies a fault condition. *P/N RSA-600-003*

#### RS-096-MK6 MODIFIED KIT:

Modified kit RS-096-MK6 includes plenum-rated wires and a step-down transformer (120, 208, 240V AC to 24V AC) with mounting plate in lieu of the standard plug-in wall wart.



RDT recommends that installations be completed by a licensed plumber to ensure that all local code requirem