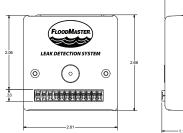

S:**

#### **Receiver Box**

| Transformer      | .120V AC     |
|------------------|--------------|
| Voltage          | .24V AC      |
| Absorbed Current | .0.6 A       |
| Absorbed Power   | .15V A       |
| Frequency        | .50/60 Hz    |
| Working Temp     | .0° to 100°F |
| Square Drive     | .0.43        |
| Audible Alarm    | .83 dB       |
|                  |              |

#### **MATERIALS:**

**Receiver Box & Sensor** 

Body ..... High-performance engineered polymer

#### **CABLE LENGTHS:**

Power Cord ......12' Sensor Cable......8' (custom lengths avail.)

#### **APPROVALS:**

MA Board of Registration of Plumbers Approval – Code # P3-0818-66.

### **DIMENSIONS & WEIGHTS:**

#### Water Sensor O

#### 8 FT LEAD 0 3.0 FCOORISTER For this same of the same

#### Receiver Box O









#### **AVAILABLE ACCESSORIES:**

- Wired Sensor Pucks Up to 5 additional sensors can be wired to a single receiver box for multi-unit monitoring, with 8', 25', 50' and 100' cable lengths available. *P/N RSA-100-008; -025; -050; -100*
- Sensing Rope Kit Ideal for use with low tanks, or for room perimeter and sub-floor leak detection applications. *P/N RSA-175-810*
- Auto Dialer Receive automatic phone alerts whenever the system identifies a fault condition. *P/N RSA-600-003*

#### RS-096-MK6 MODIFIED KIT:

Modified kit RS-096-MK6 includes plenum-rated wires and a step-down transformer (120, 208, 240V AC to 24V AC) with mounting plate in lieu of the standard plug-in wall wart.



RDT recommends that installations be completed by a licensed plumber to ensure that all local code requir