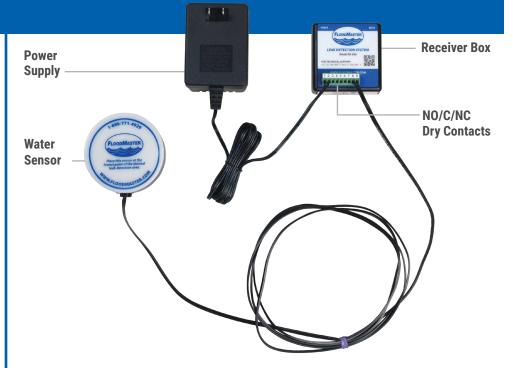

#### **APPLICATION CONSIDERATIONS:**

The RS-096 alarm system is designed to detect and notify you of leaks from water-fed appliances, plumbing fixtures and tanks/containers. When the water sensor comes in contact with just 1/16" of any non-flammable conductive liquid (such as water), an alarm sounds. Optional dry contact connections (NO/C/NC) can also be used for fault notification to existing security panel or BMS.

#### **INSTALLATION OVERVIEW:**

The receiver box plugs into a standard 120V AC wall outlet. A sensor is placed in an area where water is likely to accumulate. Up to 5 additional sensors can be added for a wider area of leak detection. Components come pre-wired.

The system can be performance tested anytime; it is resettable via reset button on the receiver box.