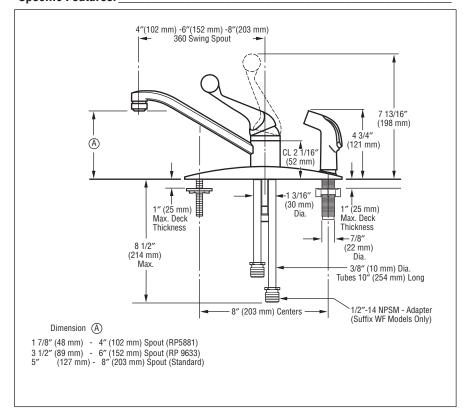

## STANDARD SPECIFICATIONS:

- Maximum 1.8 gpm @ 60 psi, 6.8 L/min @ 414 kPa
- Three hole mount
- Spout rotates 360°
- Control handle shall return to neutral position when faucet is turned off
- Control mechanism shall be of the rotating stainless steel ball type with replaceable non-metallic seats operating in stainless steel lined sockets
- Anti-Siphon device as integral part of valve body
- Vegetable sprayer hose with chrome sprayhead installation
- Models supplied with 1/2"-14 NPSM adapters