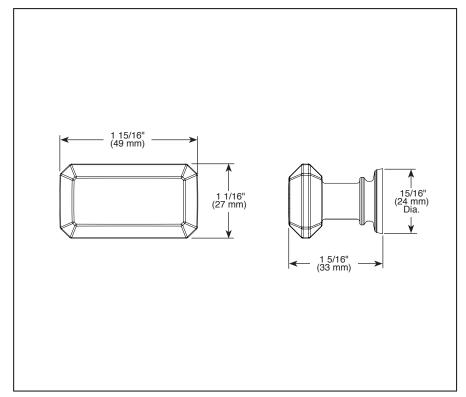

## **ACCESSORIES**

- Invari<sup>™</sup> Bath Collection
- Drawer Knob

## **STANDARD SPECIFICATIONS:**

- Mounting hardware included with product
- All metal construction