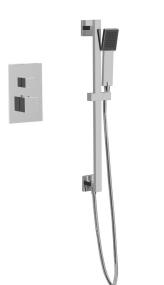

#### **FEATURES**

Solid Brass 2-Outlets

#### **INCLUDES**

F903B-59TK F907-46 F907-50

## PRODUCT DIMENSIONS

premier series shower set for hand shower