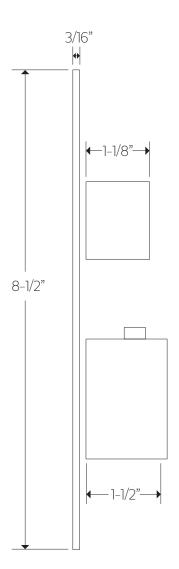

PS135

# **OPERATING SPECIFICATIONS**

premier series shower set



#### **FEATURES**

Solid Brass 2-Outlets

#### **INCLUDES**

F903B-59TK F907-46 F907-50



### **OPERATING PRESSURE**

Minimum: 15 psi Maximum: 75 psi

Above 90psi it may be necessary to install a pressure reducer

### **OPERATING TEMPERATURE**

Maximum: 176°

### **FLOW CAPACITY**

Hand Shower: 1.8 USGPM Shower Head: 1.8 USGPM

#### F901-8 APPROVAL





PS135|

## PRODUCT DIMENSIONS

premier series shower set for trim kit







PS135

## PRODUCT DIMENSIONS

premier series shower set for shower head







PS135

## PRODUCT DIMENSIONS

premier series shower set for hand shower