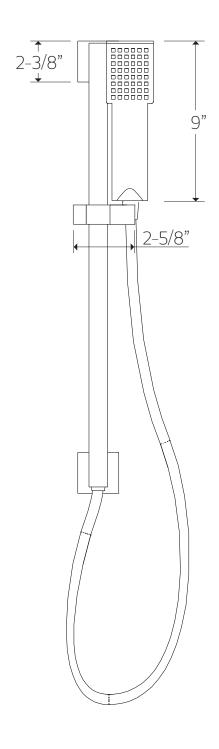

PS135

# **OPERATING SPECIFICATIONS**

premier series shower set



#### **FEATURES**

Solid Brass 2-Outlets

#### **INCLUDES**

F903B-59TK F907-46 F907-50



### **OPERATING PRESSURE**

Minimum: 15 psi Maximum: 75 psi

Above 90psi it may be necessary to install a pressure reducer

### **OPERATING TEMPERATURE**

Maximum: 176°

### **FLOW CAPACITY**

Hand Shower: 1.8 USGPM Shower Head: 1.8 USGPM

#### F901-8 APPROVAL





PS135|

## PRODUCT DIMENSIONS

premier series shower set for trim kit







PS135

## PRODUCT DIMENSIONS

premier series shower set for shower head







PS135

## PRODUCT DIMENSIONS

premier series shower set for hand shower