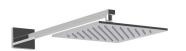

PS135

# **OPERATING SPECIFICATIONS**

premier series shower set



#### **FEATURES**

Solid Brass 2-Outlets

#### **INCLUDES**

F903B-59TK F907-46 F907-50



### **OPERATING PRESSURE**

Minimum: 15 psi Maximum: 75 psi

Above 90psi it may be necessary to install a pressure reducer

### **OPERATING TEMPERATURE**

Maximum: 176°

### **FLOW CAPACITY**

Hand Shower: 1.8 USGPM Shower Head: 1.8 USGPM

#### F901-8 APPROVAL





PS135|

## PRODUCT DIMENSIONS

premier series shower set for trim kit







PS135

## PRODUCT DIMENSIONS

premier series shower set for shower head







PS135

## PRODUCT DIMENSIONS

premier series shower set for hand shower