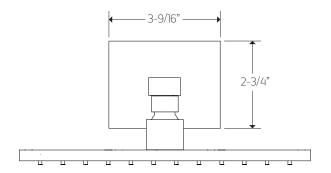

PS135

# **OPERATING SPECIFICATIONS**

premier series shower set



#### **FEATURES**

Solid Brass 2-Outlets

#### **INCLUDES**

F903B-59TK F907-46 F907-50



### **OPERATING PRESSURE**

Minimum: 15 psi Maximum: 75 psi

Above 90psi it may be necessary to install a pressure reducer

### **OPERATING TEMPERATURE**

Maximum: 176°

### **FLOW CAPACITY**

Hand Shower: 1.8 USGPM Shower Head: 1.8 USGPM

#### F901-8 APPROVAL





PS135|

## PRODUCT DIMENSIONS

premier series shower set for trim kit







PS135

## PRODUCT DIMENSIONS

premier series shower set for shower head







PS135

## PRODUCT DIMENSIONS

premier series shower set for hand shower