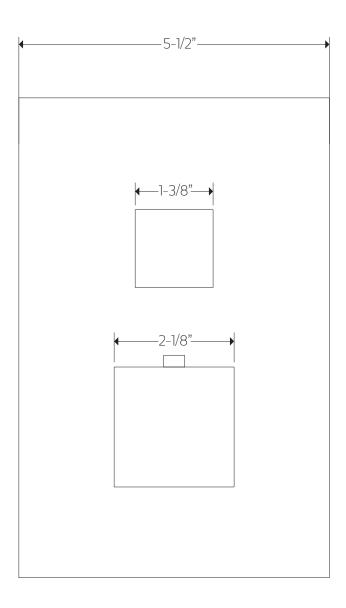

PS135

# **OPERATING SPECIFICATIONS**

premier series shower set



#### **FEATURES**

Solid Brass 2-Outlets

#### **INCLUDES**

F903B-59TK F907-46 F907-50



### **OPERATING PRESSURE**

Minimum: 15 psi Maximum: 75 psi

Above 90psi it may be necessary to install a pressure reducer

### **OPERATING TEMPERATURE**

Maximum: 176°

### **FLOW CAPACITY**

Hand Shower: 1.8 USGPM Shower Head: 1.8 USGPM

#### F901-8 APPROVAL





PS135|

## PRODUCT DIMENSIONS

premier series shower set for trim kit







PS135

## PRODUCT DIMENSIONS

premier series shower set for shower head







PS135

## PRODUCT DIMENSIONS

premier series shower set for hand shower