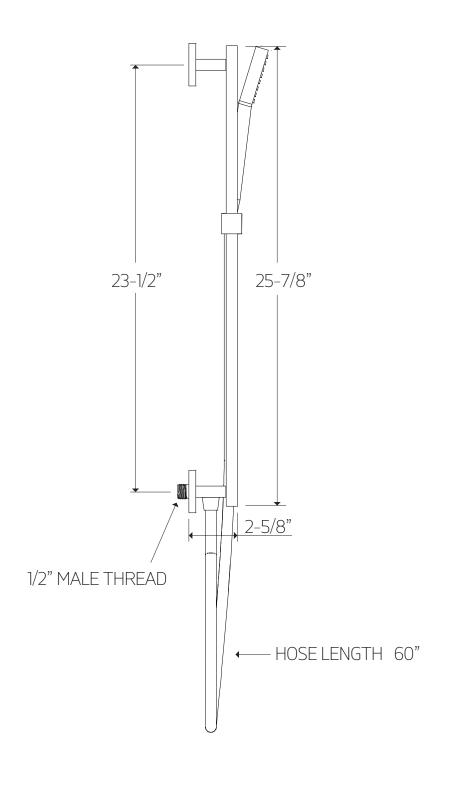

PS135

# **OPERATING SPECIFICATIONS**

premier series shower set



#### **FEATURES**

Solid Brass 2-Outlets

#### **INCLUDES**

F903B-59TK F907-46 F907-50



### **OPERATING PRESSURE**

Minimum: 15 psi Maximum: 75 psi

Above 90psi it may be necessary to install a pressure reducer

### **OPERATING TEMPERATURE**

Maximum: 176°

### **FLOW CAPACITY**

Hand Shower: 1.8 USGPM Shower Head: 1.8 USGPM

#### F901-8 APPROVAL





PS135|

## PRODUCT DIMENSIONS

premier series shower set for trim kit







PS135

## PRODUCT DIMENSIONS

premier series shower set for shower head







PS135

## PRODUCT DIMENSIONS

premier series shower set for hand shower