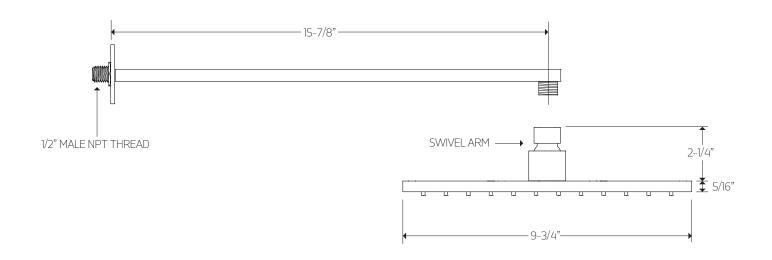

PS135

# **OPERATING SPECIFICATIONS**

premier series shower set



#### **FEATURES**

Solid Brass 2-Outlets

#### **INCLUDES**

F903B-59TK F907-46 F907-50



### **OPERATING PRESSURE**

Minimum: 15 psi Maximum: 75 psi

Above 90psi it may be necessary to install a pressure reducer

### **OPERATING TEMPERATURE**

Maximum: 176°

### **FLOW CAPACITY**

Hand Shower: 1.8 USGPM Shower Head: 1.8 USGPM

#### F901-8 APPROVAL





PS135|

## PRODUCT DIMENSIONS

premier series shower set for trim kit







PS135

## PRODUCT DIMENSIONS

premier series shower set for shower head







PS135

## PRODUCT DIMENSIONS

premier series shower set for hand shower